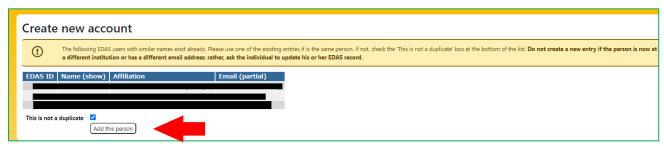

## 3. Fill your information

4. Click "Add this person"

5. Make sure it is not a duplicate registration and click "add this person".

4. If you succeed in creating a new account, you will receive an e-mail from EDAS for setting up an initial password. Please set the initial password by following the URL described in the e-mail.