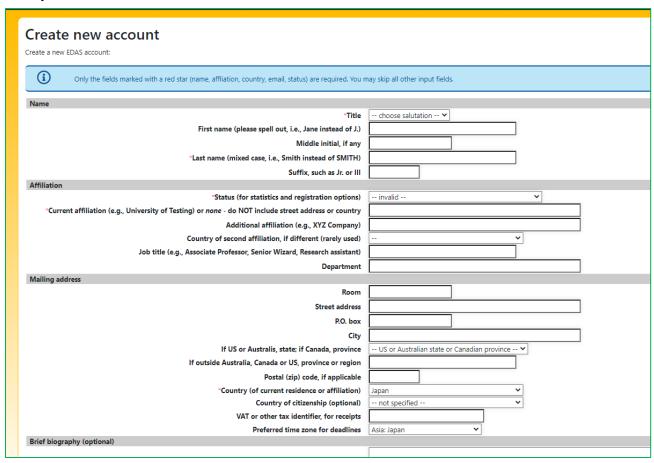

## 3. Fill your information

4. Click "Add this person"

5. Make sure it is not a duplicate registration and click "add this person".

4. If you succeed in creating a new account, you will receive an e-mail from EDAS for setting up an initial password. Please set the initial password by following the URL described in the e-mail.