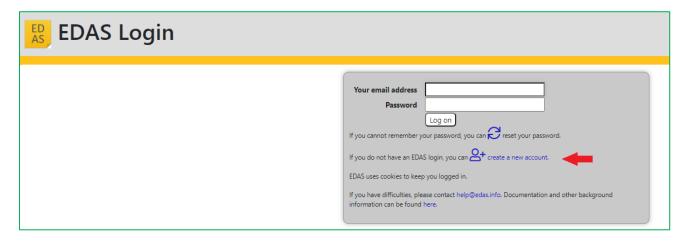

## I. New account registration

If you do not have an EDAS account, please create the account by following the steps below.

1. Access "EDAS info"

https://www.edas.info/



## 2. Click "create a new account"



## 3. Fill your information



4. Click "Add this person"



5. Make sure it is not a duplicate registration and click "add this person".



4. If you succeed in creating a new account, you will receive an e-mail from EDAS for setting up an initial password. Please set the initial password by following the URL described in the e-mail.



\* Details: New User Registration

https://edas.info/doc/newUser.html