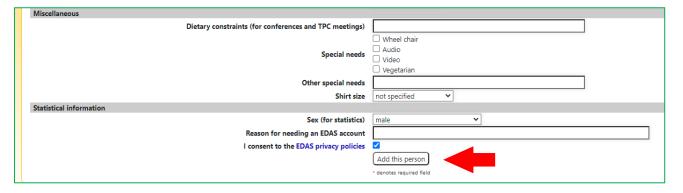

## 3. Fill your information

4. Click "Add this person"

5. Make sure it is not a duplicate registration and click "add this person".

4. If you succeed in creating a new account, you will receive an e-mail from EDAS for setting up an initial password. Please set the initial password by following the URL described in the e-mail.