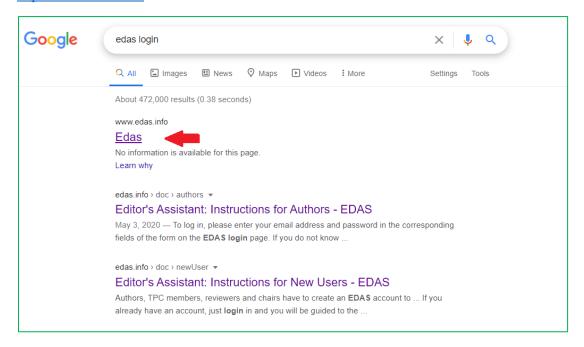

## I. New account registration

If you do not have an EDAS account, please create the account by following the steps below.

1. Access "EDAS info"

https://www.edas.info/