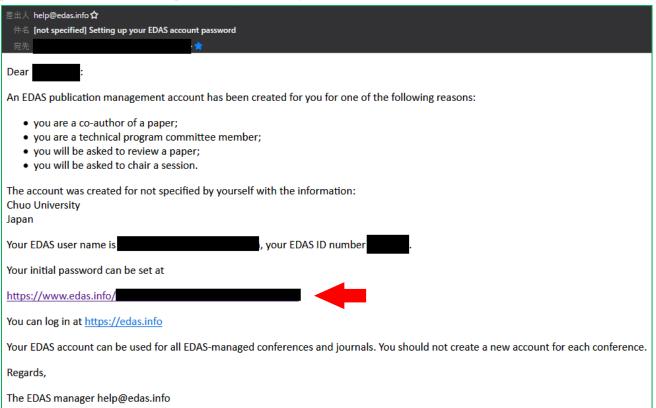

## 3. Fill your information

4. Click "Add this person"

5. Make sure it is not a duplicate registration and click "add this person".

4. If you succeed in creating a new account, you will receive an e-mail from EDAS for setting up an initial password. Please set the initial password by following the URL described in the e-mail.